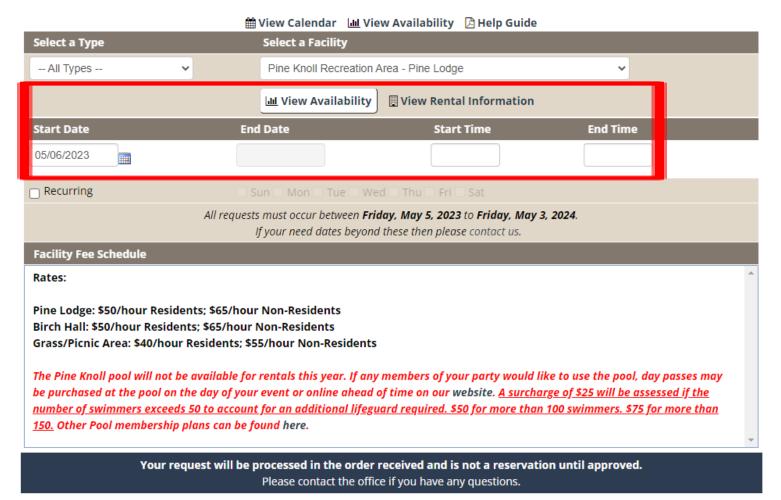

**Step 4:** Select your date and start and end time. Please click on the "View Availability" button to see open time slots. Click "View Rental Information" to see facility hours. Time outside set hours will not be approved. Click "Next" when done.

## Reservation Request

Tip: click white blocks in the availability chart or calendar to carry times into your request.

Click Next to add additional dates. Not seeing the next button? Log In.

**Step 5:** Click "Add More" if requesting multiple facilities. The Contact Information section should auto-fill with your info from your MyRec account. Put your total party number in the "Head Count" box. The maximum capacity for rentals at Pine Knoll is 150. Due to individual building capacities, we strongly recommend renting multiple buildings/areas for rentals over 100 people.

The Pine Knoll pool will not be available for rentals this year. If any members of your party would like to use the pool, day passes may be purchased at the pool on the day of your event (\$7 each) or online ahead of time (\$5 each) on our website. Other Pool membership plans can be found here.