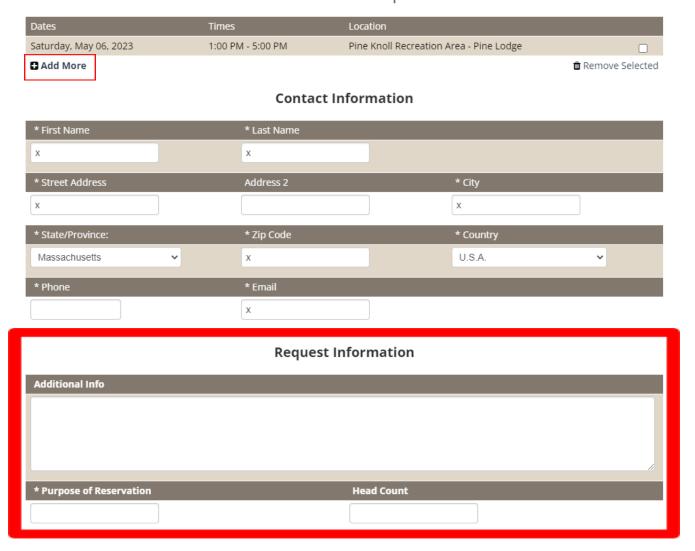

## Reservation Request

Tip: click white blocks in the availability chart or calendar to carry times into your request.

Click Next to add additional dates. Not seeing the next button? Log In.

**Step 5:** Click "Add More" if requesting multiple facilities. The Contact Information section should auto-fill with your info from your MyRec account. Put your total party number in the "Head Count" box. The maximum capacity for rentals at Pine Knoll is 150. Due to individual building capacities, we strongly recommend renting multiple buildings/areas for rentals over 100 people.

Under Additional Info, please input the number of people in your party you expect will be using the pool, if applicable. Use the Head Count box to input the total number of your party.