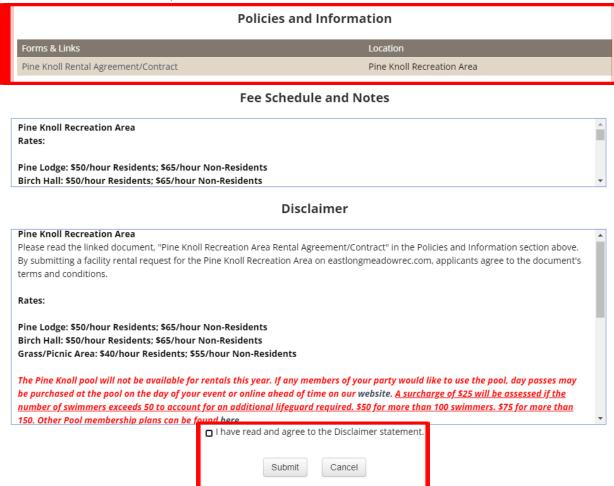

## Reservation Request

**Step 5 (ctd.):** Click the "Pine Knoll Rental Agreement/Contract" link in the Policies and Information section and read the document. By submitting your request, you are agreeing to the terms and conditions of this document. Check the box at the bottom, and click submit when done.