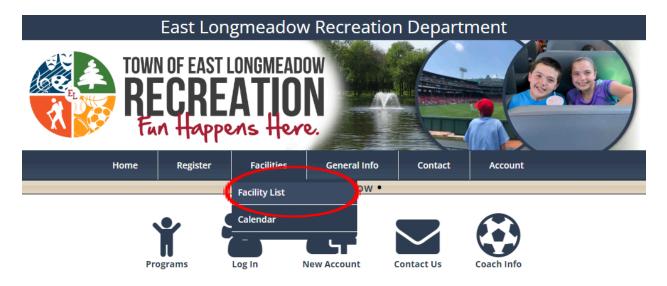

Step 2: Click on the Facility List button from the Facilities drop-down

**Step 3:** Click the "Request" button for the facility you are requesting. If requesting multiple, just select one.

Facilities available to rent: Pine Lodge Birch Hall Grass/Picnic Area